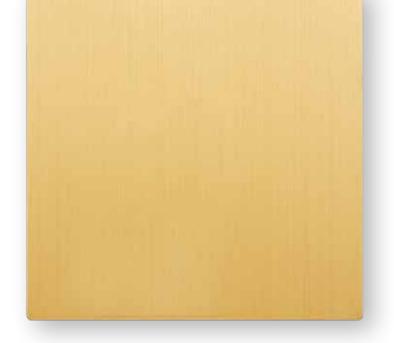

#### Ochre

Timeless luxury.

Inspired by yellow ochre, an ancient naturally occurring blend of clay and limonite from the family of earth pigments and a staple of an artist's palette, electrical accessories in our Ochre finish with its brushed muted gold appearance will enrich sumptuous textures and emphasise the finishes of decorative brassware and metal fixtures.