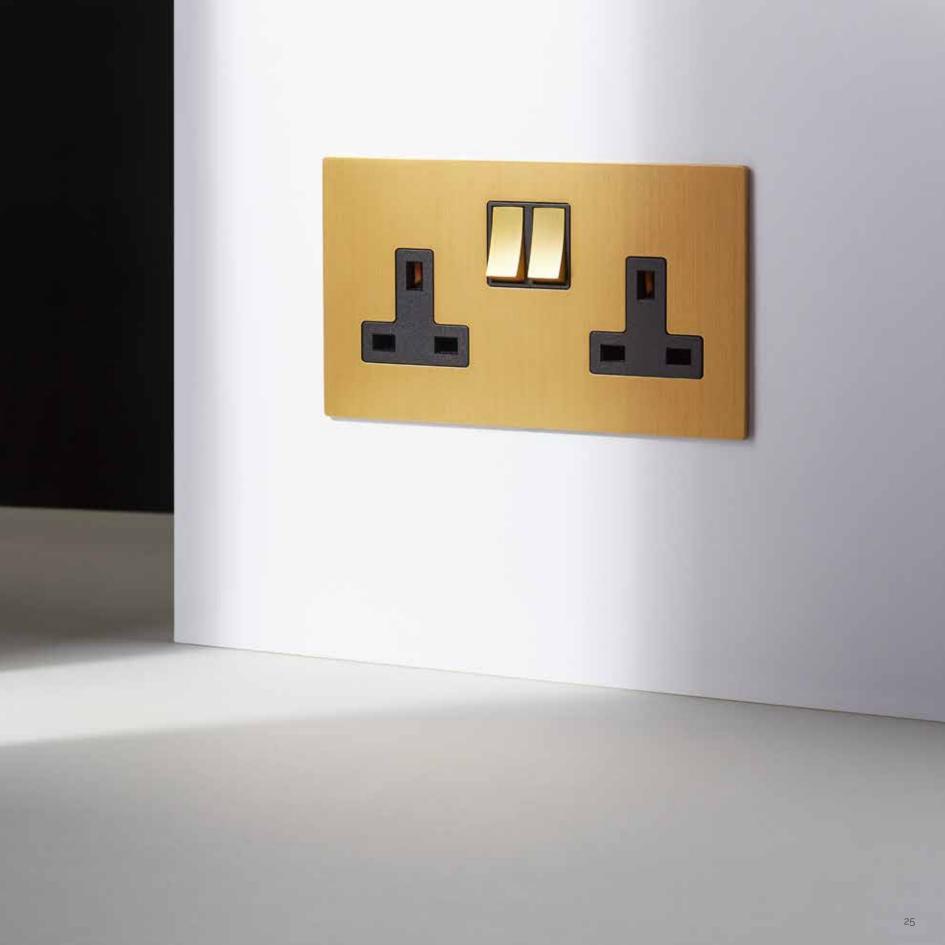

#### Ochre

Timeless luxury.

Inspired by yellow ochre, an ancient naturally occurring blend of clay and limonite from the family of earth pigments and a staple of an artist's palette, electrical accessories in our Ochre finish with its brushed muted gold appearance will enrich sumptuous textures and emphasise the finishes of decorative brassware and metal fixtures.