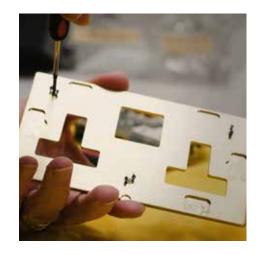

#### Experts at work

Our experienced technicians expertly handle quality raw materials during the manufacturing and finishing processes to create a desirable product utilising more solid brass raw material than similar options on the market.

Renaissance components are individually inspected by eye and rigorously tested before being painstakingly assembled and carefully packaged by hand ready for despatch by experts across our three production facilities in St Leonards on Sea, East Sussex.

#### Beautifully crafted

Made to last from highest quality solid brass, featuring square corners, precise lines and uninterrupted minimalist design, our Renaissance flat faceplate is 2.5mm in depth yet when installed is the slimmest profile screwless solution in the high-end market. Offering durability, this is achieved by a pocketed design and cleverly conceived hidden fixings on the rear of the plate.