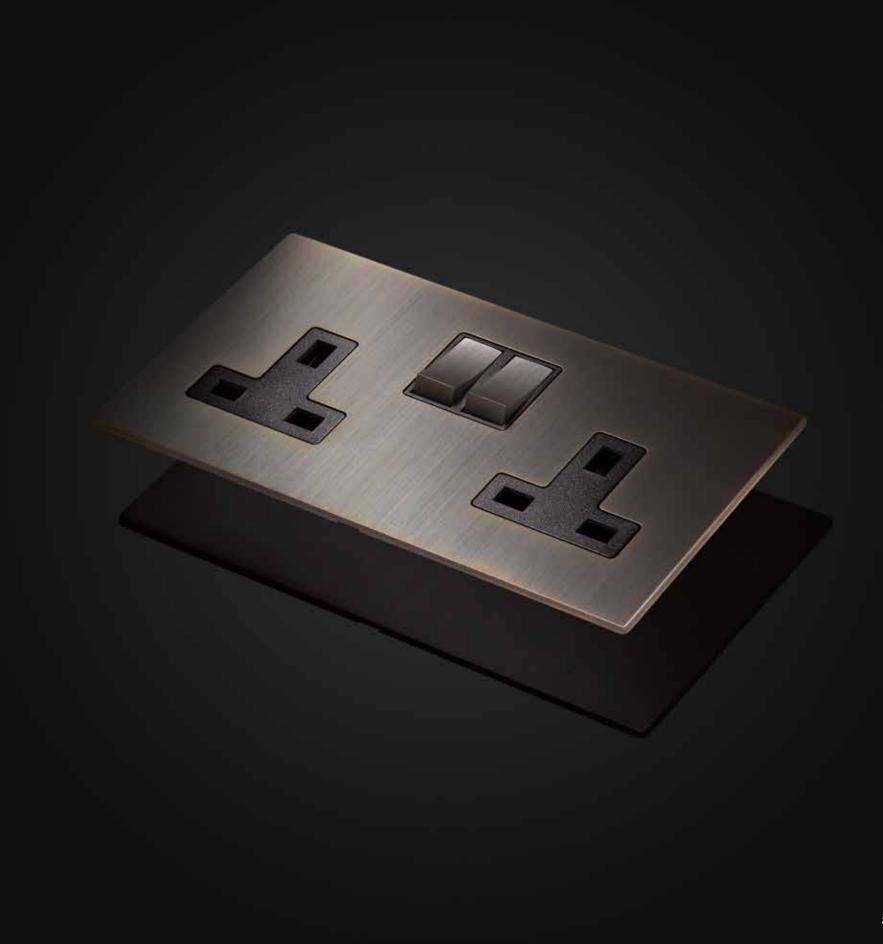

#### Sienna

Sophisticated grandeur.

Influenced by the beautiful 'terra di Siena', this attractive natural earth pigment derives its colour from iron and manganese oxide and was originally sourced from the Italian region of the same name during the Renaissance period. The aged golden brass characteristics of our Sienna hand burnished finish will ensure electrical accessories enhance heritage interior architecture and embellish opulent design details, adding sophistication and symmetrical style.

#### Beautifully crafted

Made to last from highest quality solid brass, featuring square corners, precise lines and uninterrupted minimalist design, our Renaissance flat faceplate is 2.5mm in depth yet when installed is the slimmest profile screwless solution in the high-end market. Offering durability, this is achieved by a pocketed design and cleverly conceived hidden fixings on the rear of the plate.