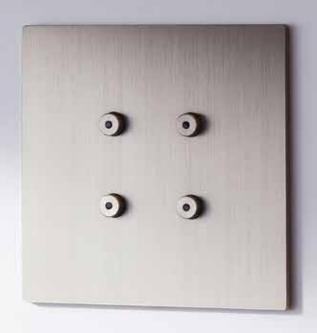

#### Roma

Understated elegance.

A soft distressed warm silver grey evoking the stone from classical architecture such as the Colosseum and Pantheon.

Our Roma metal finish, with its non-reflective delicately brushed surface and hints of golden undertone, gives flexibility for lighting and controls accessories to harmoniously mirror metal accents for flawlessly flowing surfaces throughout elegant and modern interiors.