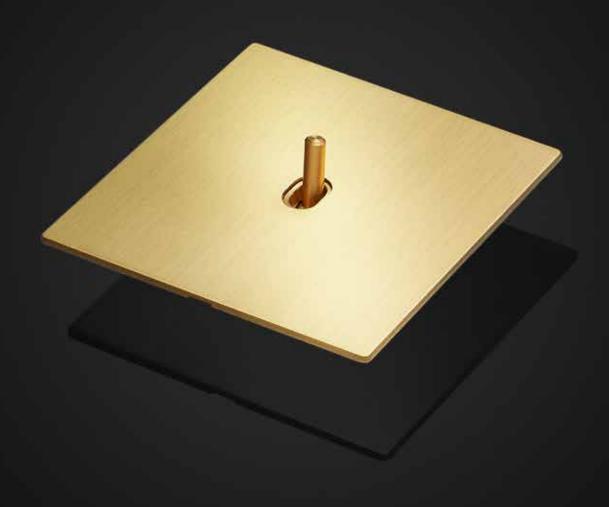

#### Beautifully crafted

Made to last from highest quality solid brass, featuring square corners, precise lines and uninterrupted minimalist design, our Renaissance flat faceplate is 2.5mm in depth yet when installed is the slimmest profile screwless solution in the high-end market. Offering durability, this is achieved by a pocketed design and cleverly conceived hidden fixings on the rear of the plate.

# UNRIVALLED

With its impressive pocketed and clip design for the flushest electrical installation, every Renaissance product features precision engineered symmetry sleek square corners and unbranded insert detailing, demonstrating the prowess of Focus SB's in-house designers, mechanical engineers and finishing specialists.