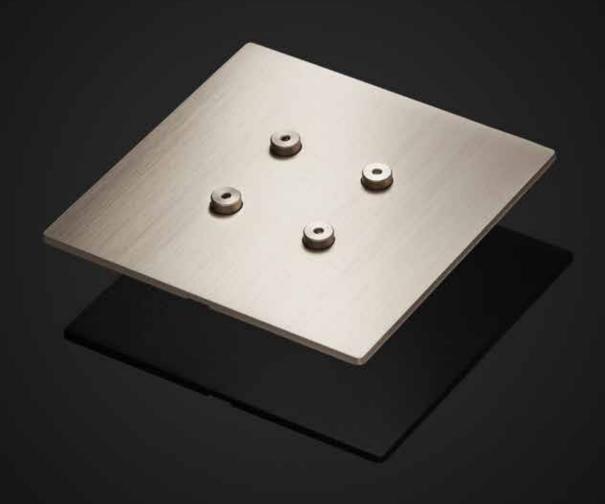

#### Beautifully crafted

Made to last from highest quality solid brass, featuring square corners, precise lines and uninterrupted minimalist design, our Renaissance flat faceplate is 2.5mm in depth yet when installed is the slimmest profile screwless solution in the high-end market. Offering durability, this is achieved by a pocketed design and cleverly conceived hidden fixings on the rear of the plate.

# UNRIVALLED

With its impressive pocketed and clip design for the flushest electrical installation, every Renaissance product features precision engineered symmetry sleek square corners and unbranded insert detailing, demonstrating the prowess of Focus SB's in-house designers, mechanical engineers and finishing specialists.