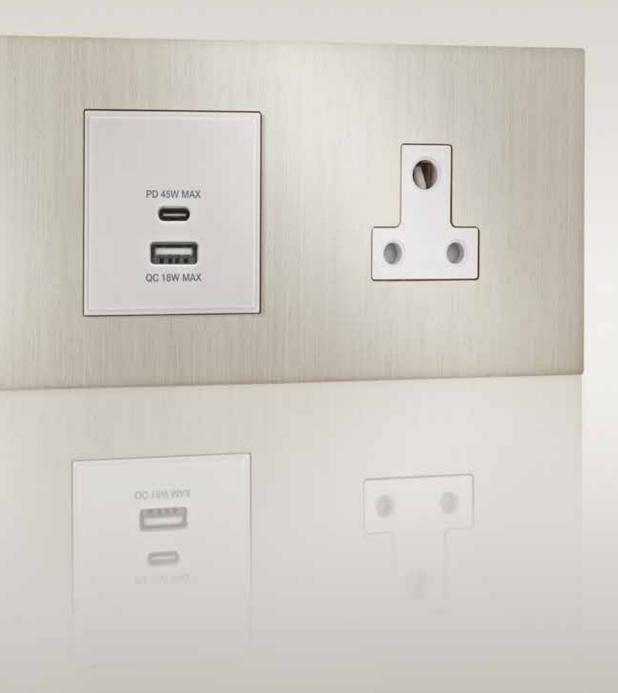

#### BESPOKE COMBINATION PLATES

Bespoke combination plate with 13a switched sockets, USB-C 45W PD and USB-A Euro module unswitched 5A socket in Roma finish.

#### CRAFTED TO YOUR REQUIREMENTS