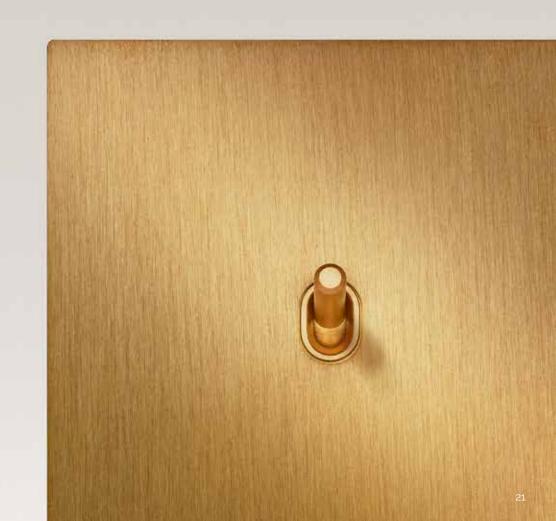

## A modern day masterpiece

Detail and craftsmanship are reinforced by precisely machined apertures and finely polished edges characteristic of the modern Renaissance product range.

Deliberately unbranded inserts complemented by lack of visible screws allow an uninterrupted appreciation of beautiful finishes, with faceplates offered in an exclusive palette inspired by the harmonious colours seen in Renaissance masterworks.

#### Beautifully crafted

Made to last from highest quality solid brass, featuring square corners, precise lines and uninterrupted minimalist design, our Renaissance flat faceplate is 2.5mm in depth yet when installed is the slimmest profile screwless solution in the high-end market. Offering durability, this is achieved by a pocketed design and cleverly conceived hidden fixings on the rear of the plate.