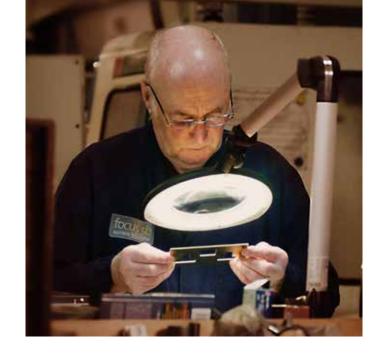

## ARTISAN

Production of Renaissance is complemented by skills and knowledge unique to Focus SB offering discerning international customers the highest quality product made in-house in Britain.

Beautifully finished from high specification brass, every plate is reverse pressed, keeping square edges flawless and precise, with edges polished by hand for a distinctive finish.

#### Experts at work

Our experienced technicians expertly handle quality raw materials during the manufacturing and finishing processes to create a desirable product utilising more solid brass raw material than similar options on the market.

Renaissance components are individually inspected by eye and rigorously tested before being painstakingly assembled and carefully packaged by hand ready for despatch by experts across our three production facilities in St Leonards on Sea, East Sussex.