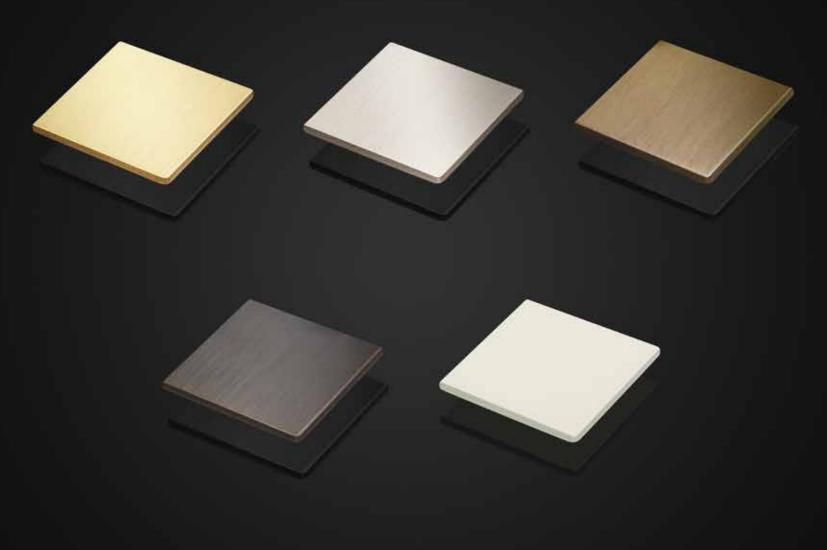

# PALETIII

Discover four beautiful metal finishes exclusive to the Renaissance range comprising Ochre, Roma, Sienna and Umber, or embrace the freedom to create your own Canvas by choosing our primed or colour coated in-house finishing services, enabling you to realise your interior design vision.

FIVE EXCLUSIVE FINISHES

#### Ochre

Timeless luxury.

Inspired by yellow ochre, an ancient naturally occurring blend of clay and limonite from the family of earth pigments and a staple of an artist's palette, electrical accessories in our Ochre finish with its brushed muted gold appearance will enrich sumptuous textures and emphasise the finishes of decorative brassware and metal fixtures.

#### Roma

Understated elegance.

A soft distressed warm silver grey evoking the stone from classical architecture such as the Colosseum and Pantheon.

Our Roma metal finish, with its non-reflective delicately brushed surface and hints of golden undertone, gives flexibility for lighting and controls accessories to harmoniously mirror metal accents for flawlessly flowing surfaces throughout elegant and modern interiors.

#### Sienna

Sophisticated grandeur.

Influenced by the beautiful 'terra di Siena', this attractive natural earth pigment derives its colour from iron and manganese oxide and was originally sourced from the Italian region of the same name during the Renaissance period. The aged golden brass characteristics of our Sienna hand burnished finish will ensure electrical accessories enhance heritage interior architecture and embellish opulent design details, adding sophistication and symmetrical style.

#### Umber

Refined finesse.

Natural pigment Umber, 'terra di ombra' earth of Umbria, attributes its colour to the presence of more manganese than iron oxide compared with other shades in the ochre family. A key dark brown in late Renaissance artist Caravaggio's limited palette of earthy tones and mineral pigments, use of Umber created 'chiaroscuro' drama in his paintings which was to influence artists in the later Baroque period.

#### Canvas

Bespoke colour continuity.

Enhance the flow of your design story with a colour finish. Visualise your own canvas to achieve balance, contrast or character and realise your signature touch.

Our Canvas finish option facilitates individual design collaboration where we offer to work closely with you. Opt for a perfectly primed finish supplied ready for painting prior to installation on site, or choose from an extensive palette for an immaculate in-house colour coated finish.