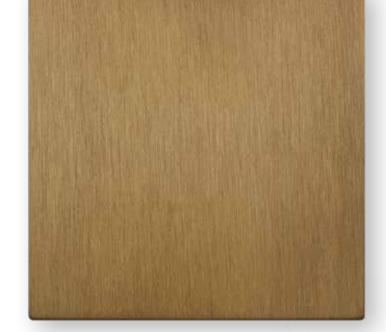

#### Ochre

Timeless luxury.

Inspired by yellow ochre, an ancient naturally occurring blend of clay and limonite from the family of earth pigments and a staple of an artist's palette, electrical accessories in our Ochre finish with its brushed muted gold appearance will enrich sumptuous textures and emphasise the finishes of decorative brassware and metal fixtures.