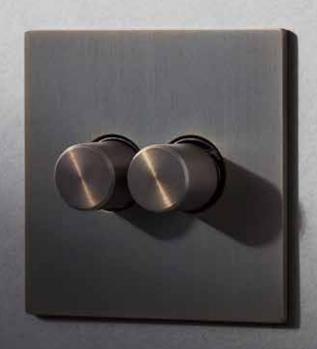

#### Ochre

Timeless luxury.

Inspired by yellow ochre, an ancient naturally occurring blend of clay and limonite from the family of earth pigments and a staple of an artist's palette, electrical accessories in our Ochre finish with its brushed muted gold appearance will enrich sumptuous textures and emphasise the finishes of decorative brassware and metal fixtures.

#### Roma

Understated elegance.

A soft distressed warm silver grey evoking the stone from classical architecture such as the Colosseum and Pantheon.

Our Roma metal finish, with its non-reflective delicately brushed surface and hints of golden undertone, gives flexibility for lighting and controls accessories to harmoniously mirror metal accents for flawlessly flowing surfaces throughout elegant and modern interiors.

#### Sienna

Sophisticated grandeur.

Influenced by the beautiful 'terra di Siena', this attractive natural earth pigment derives its colour from iron and manganese oxide and was originally sourced from the Italian region of the same name during the Renaissance period. The aged golden brass characteristics of our Sienna hand burnished finish will ensure electrical accessories enhance heritage interior architecture and embellish opulent design details, adding sophistication and symmetrical style.

#### Umber

Refined finesse.

Natural pigment Umber, 'terra di ombra' earth of Umbria, attributes its colour to the presence of more manganese than iron oxide compared with other shades in the ochre family. A key dark brown in late Renaissance artist Caravaggio's limited palette of earthy tones and mineral pigments, use of Umber created 'chiaroscuro' drama in his paintings which was to influence artists in the later Baroque period.