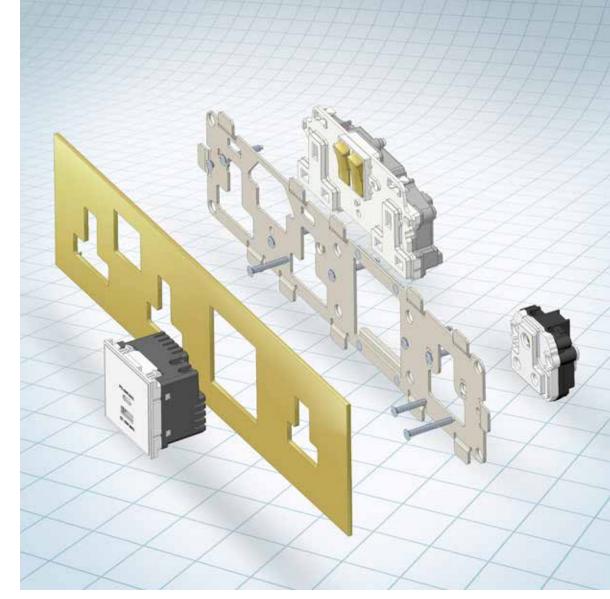

#### Beautifully crafted

Made to last from highest quality solid brass, featuring square corners, precise lines and uninterrupted minimalist design, our Renaissance flat faceplate is 2.5mm in depth yet when installed is the slimmest profile screwless solution in the high-end market. Offering durability, this is achieved by a pocketed design and cleverly conceived hidden fixings on the rear of the plate.

# UNRIVALLED

With its impressive pocketed and clip design for the flushest electrical installation, every Renaissance product features precision engineered symmetry sleek square corners and unbranded insert detailing, demonstrating the prowess of Focus SB's in-house designers, mechanical engineers and finishing specialists.