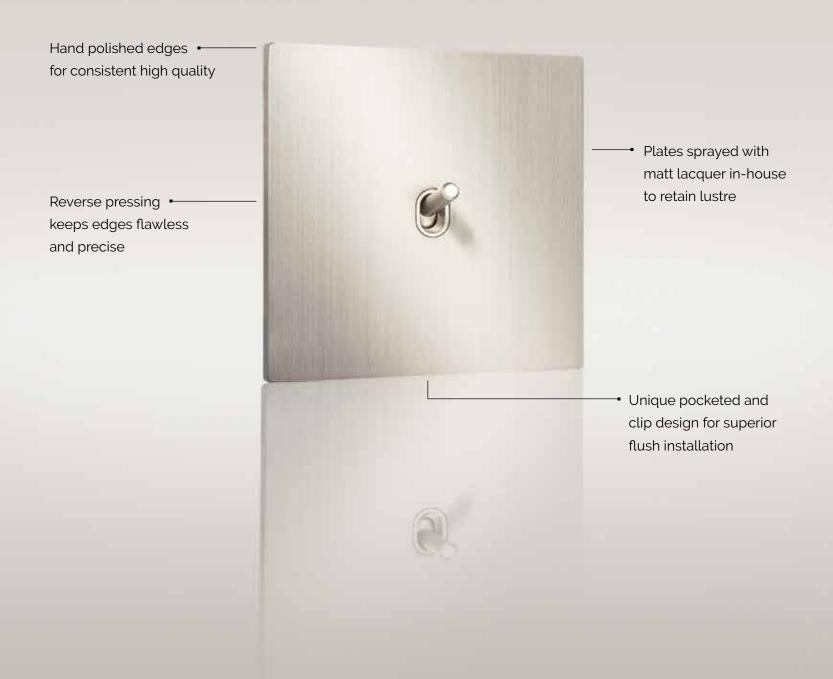

## ARTISAN

Production of Renaissance is complemented by skills and knowledge unique to Focus SB offering discerning international customers the highest quality product made in-house in Britain.

Beautifully finished from high specification brass, every plate is reverse pressed, keeping square edges flawless and precise, with edges polished by hand for a distinctive finish.

#### Beautifully crafted

Made to last from highest quality solid brass, featuring square corners, precise lines and uninterrupted minimalist design, our Renaissance flat faceplate is 2.5mm in depth yet when installed is the slimmest profile screwless solution in the high-end market. Offering durability, this is achieved by a pocketed design and cleverly conceived hidden fixings on the rear of the plate.

# UNRIVALLED

With its impressive pocketed and clip design for the flushest electrical installation, every Renaissance product features precision engineered symmetry sleek square corners and unbranded insert detailing, demonstrating the prowess of Focus SB's in-house designers, mechanical engineers and finishing specialists.