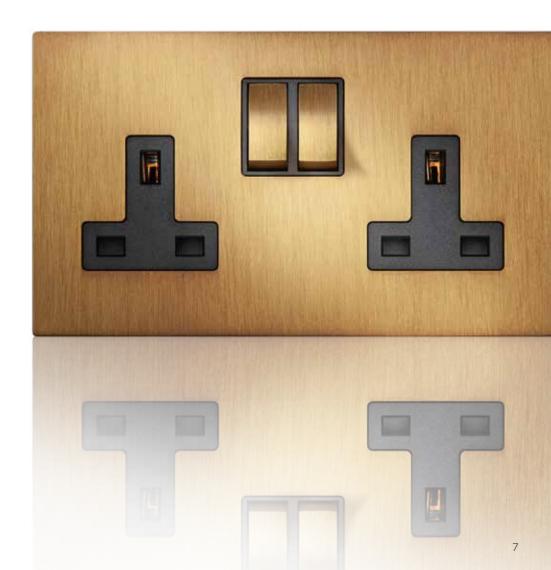

#### BESPOKE COMBINATION PLATES

Bespoke combination plate with 13a switched sockets, USB-C 45W PD and USB-A Euro module unswitched 5A socket in Roma finish.