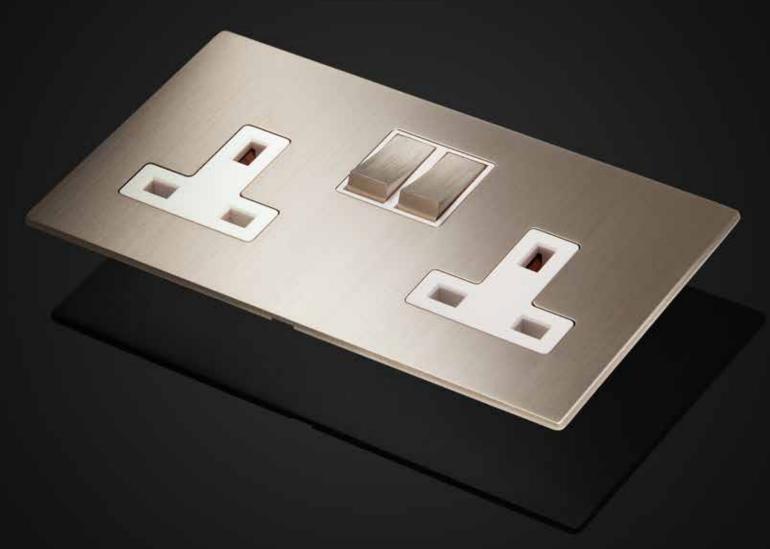

#### Beautifully crafted

Made to last from highest quality solid brass, featuring square corners, precise lines and uninterrupted minimalist design, our Renaissance flat faceplate is 2.5mm in depth yet when installed is the slimmest profile screwless solution in the high-end market. Offering durability, this is achieved by a pocketed design and cleverly conceived hidden fixings on the rear of the plate.

# UNRIVALLED

With its impressive pocketed and clip design for the flushest electrical installation, every Renaissance product features precision engineered symmetry sleek square corners and unbranded insert detailing, demonstrating the prowess of Focus SB's in-house designers, mechanical engineers and finishing specialists.