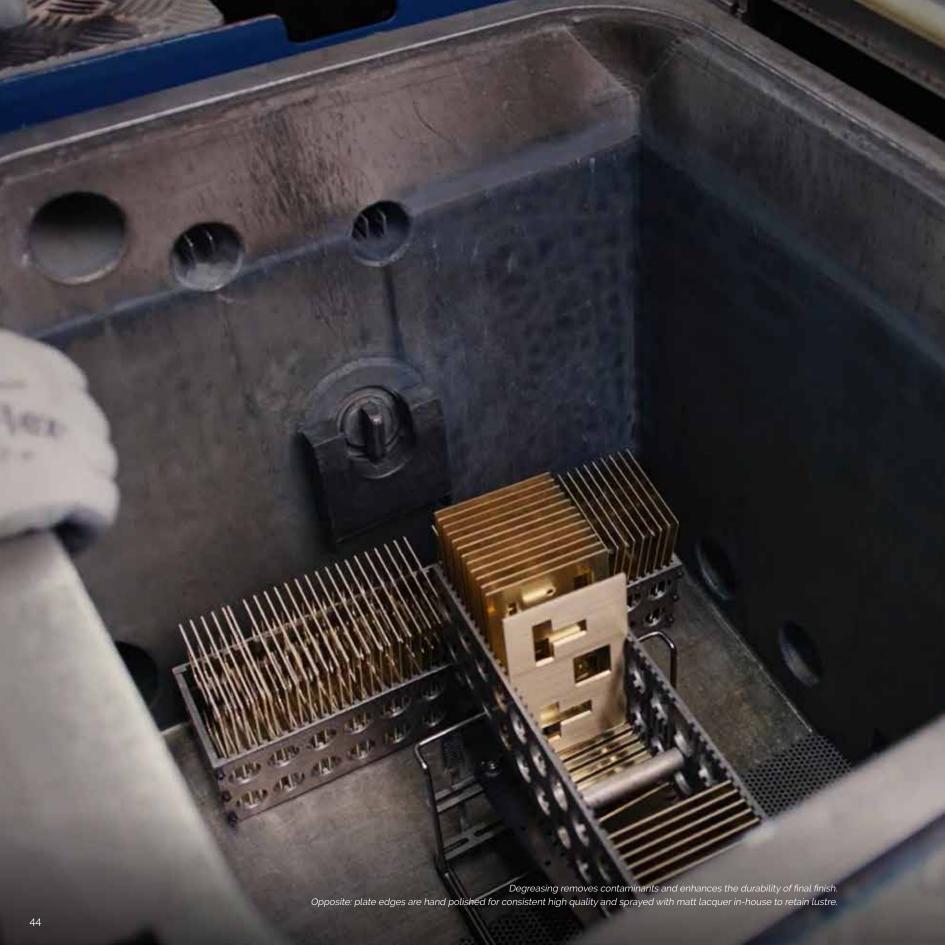

#### A sustainable production

Renaissance is designed with sustainability in mind, with our suppliers and materials sourced locally or in the UK wherever possible.

Brass supplied to us is made from recycled materials and is recyclable.

Energy efficient, our high precision state of the art CNC and Cobot automated technology runs 24/7 and during the day is powered by solar.

Contaminants are removed from brass plates via a degreasing process to enhance the durability of final finish. An enclosed system enables reuse and recycling of cleaning agent.