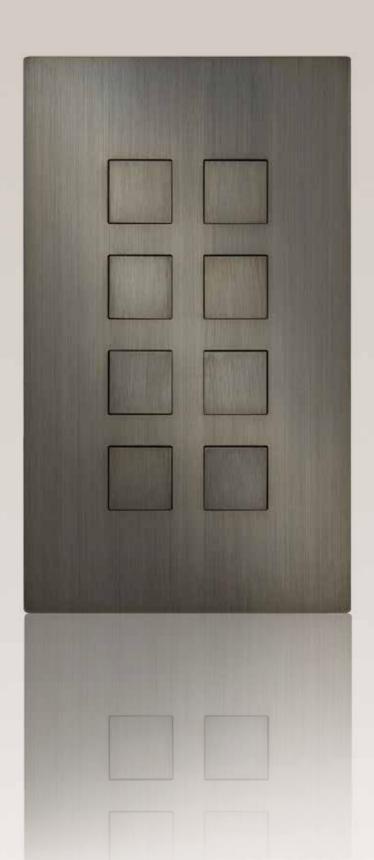

## ARTISAN

Production of Renaissance is complemented by skills and knowledge unique to Focus SB offering discerning international customers the highest quality product made in-house in Britain.

Beautifully finished from high specification brass, every plate is reverse pressed, keeping square edges flawless and precise, with edges polished by hand for a distinctive finish.

Opposite: switch plate with matching Contemporary Toggle in Ochre finish.

CRAFTSMANSHIP QUALITY MADE IN BRITAIN