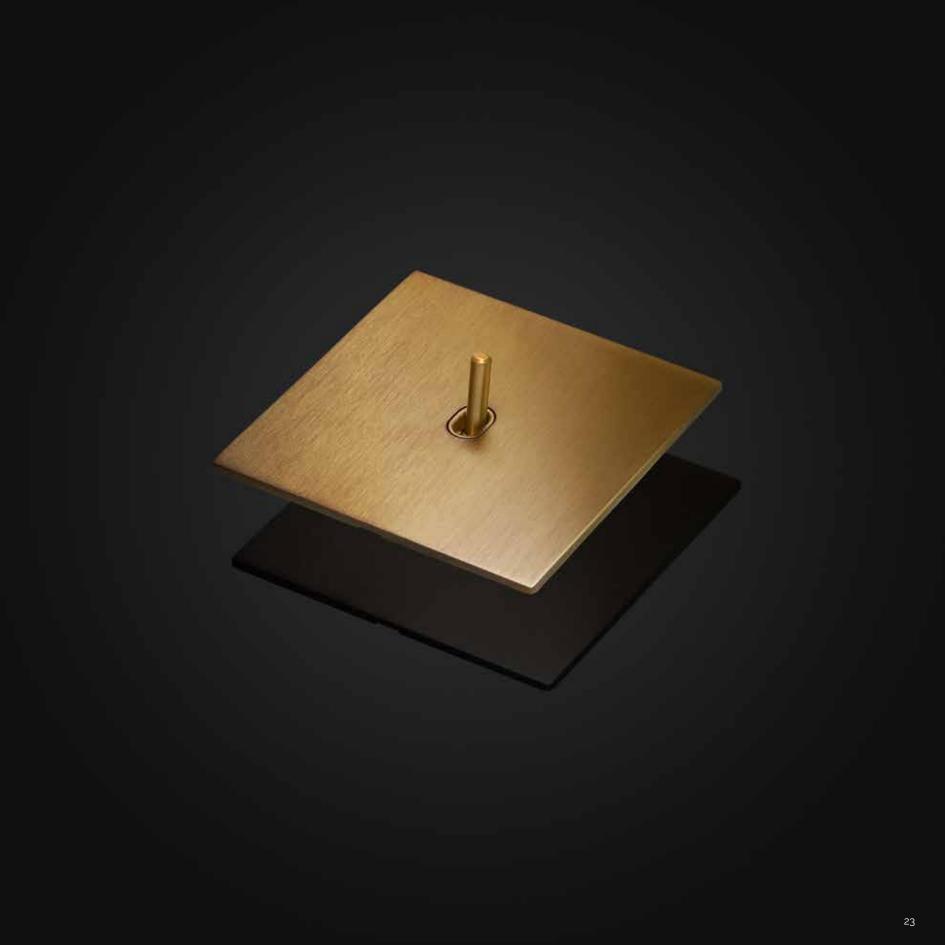

#### Beautifully crafted

Made to last from highest quality solid brass, featuring square corners, precise lines and uninterrupted minimalist design, our Renaissance flat faceplate is 2.5mm in depth yet when installed is the slimmest profile screwless solution in the high-end market. Offering durability, this is achieved by a pocketed design and cleverly conceived hidden fixings on the rear of the plate.

# UNRIVALLED

With its impressive pocketed and clip design for the flushest electrical installation, every Renaissance product features precision engineered symmetry sleek square corners and unbranded insert detailing, demonstrating the prowess of Focus SB's in-house designers, mechanical engineers and finishing specialists.