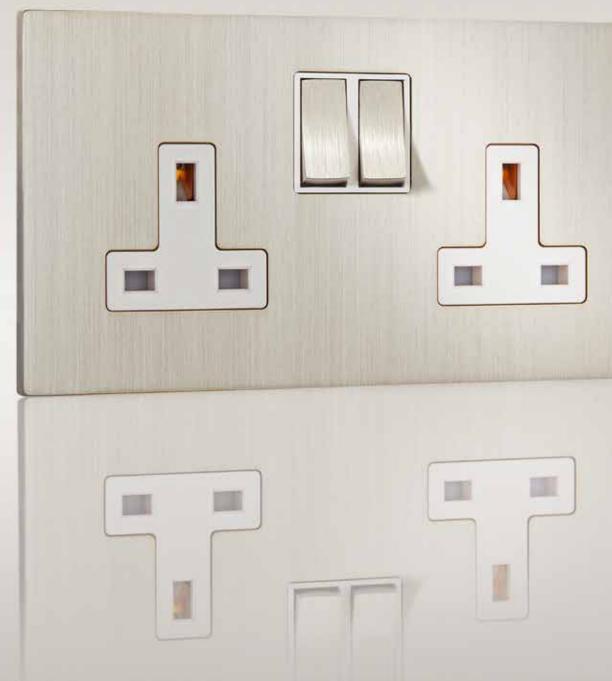

# UNRIVALLED

With its impressive pocketed and clip design for the flushest electrical installation, every Renaissance product features precision engineered symmetry sleek square corners and unbranded insert detailing, demonstrating the prowess of Focus SB's in-house designers, mechanical engineers and finishing specialists.

PRECISION DETAIL SYMMETRY