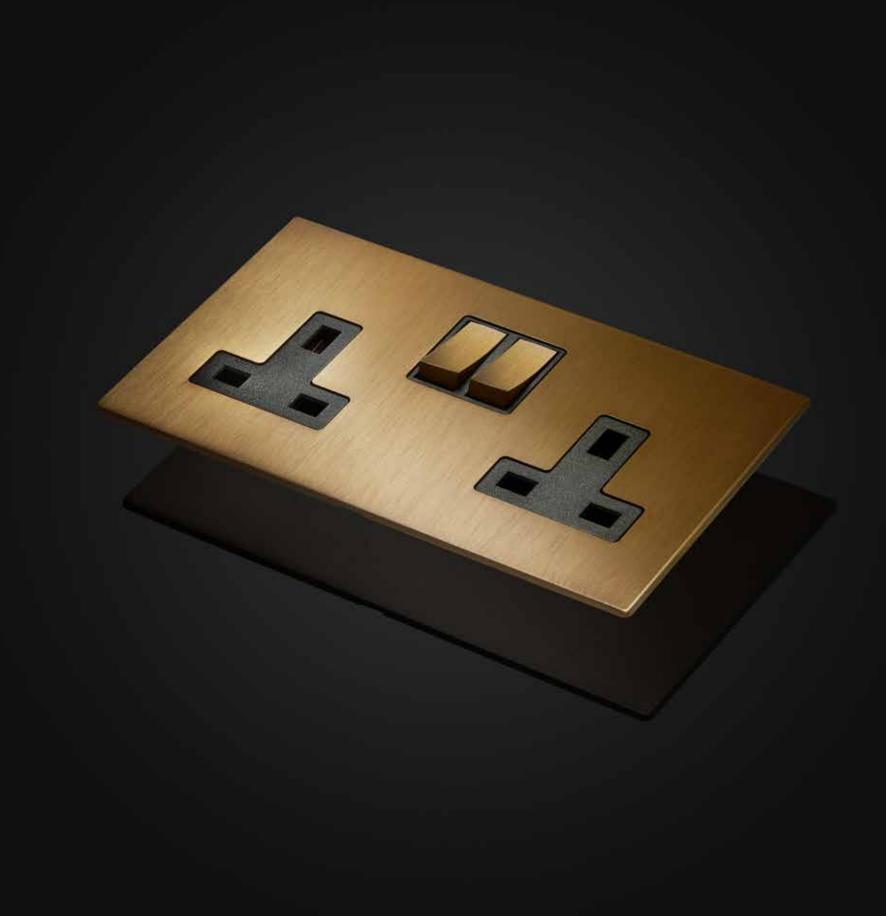

#### a work of art

Focus SB® presents luxury interior designers and architects with a low profile screwless flat switch plate featuring distinctive square corner detail.

Progressive. This striking design transitions a classic metal electrical accessory to one that boasts superior symmetry to better complement angular architectural ironmongery and enrich visual harmony.

Modern. Meticulously crafted to last from quality solid brass, featuring precise clean lines and uninterrupted minimalist design, this unique low profile solution is achieved by cleverly conceived hidden fixings and will enhance the most remarkable interior decor.