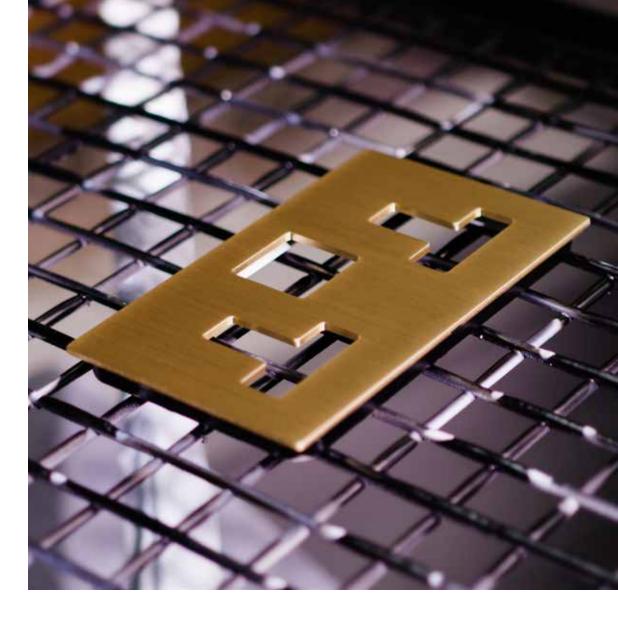

#### Beautifully crafted

Made to last from highest quality solid brass, featuring square corners, precise lines and uninterrupted minimalist design, our Renaissance flat faceplate is 2.5mm in depth yet when installed is the slimmest profile screwless solution in the high-end market. Offering durability, this is achieved by a pocketed design and cleverly conceived hidden fixings on the rear of the plate.

# UNRIVALLED

With its impressive pocketed and clip design for the flushest electrical installation, every Renaissance product features precision engineered symmetry sleek square corners and unbranded insert detailing, demonstrating the prowess of Focus SB's in-house designers, mechanical engineers and finishing specialists.