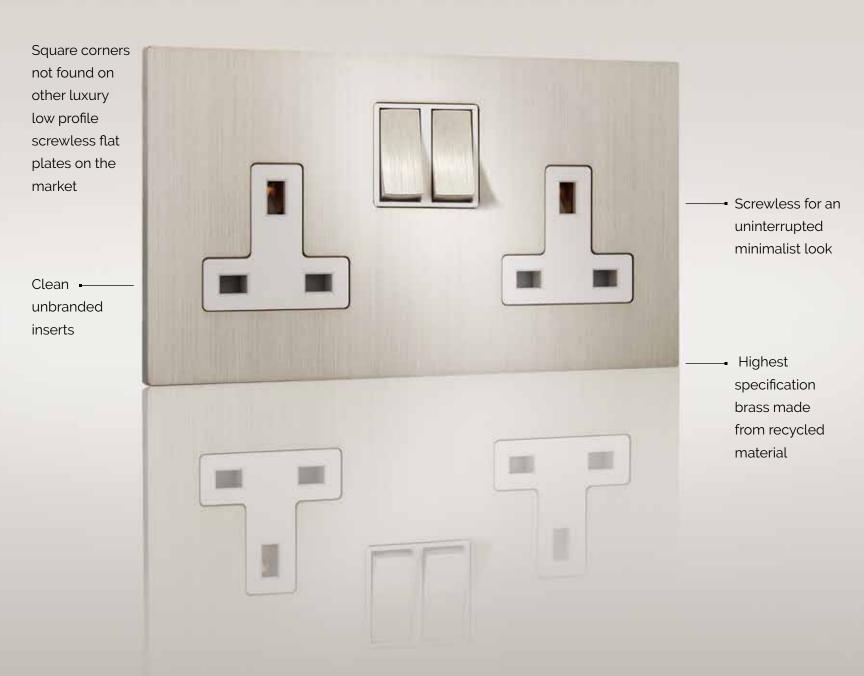

#### a work of art

Focus SB® presents luxury interior designers and architects with a low profile screwless flat switch plate featuring distinctive square corner detail.

Progressive. This striking design transitions a classic metal electrical accessory to one that boasts superior symmetry to better complement angular architectural ironmongery and enrich visual harmony.

## A modern day masterpiece

Detail and craftsmanship are reinforced by precisely machined apertures and finely polished edges characteristic of the modern Renaissance product range.

Deliberately unbranded inserts complemented by lack of visible screws allow an uninterrupted appreciation of beautiful finishes, with faceplates offered in an exclusive palette inspired by the harmonious colours seen in Renaissance masterworks.

# UNRIVALLED

With its impressive pocketed and clip design for the flushest electrical installation, every Renaissance product features precision engineered symmetry sleek square corners and unbranded insert detailing, demonstrating the prowess of Focus SB's in-house designers, mechanical engineers and finishing specialists.