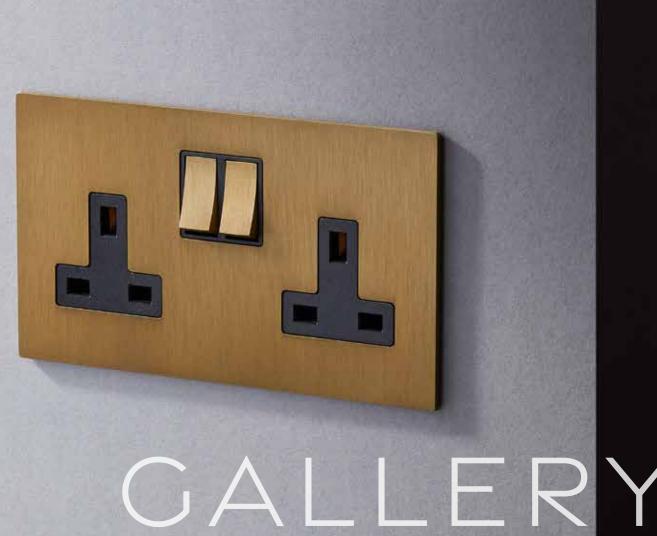

#### CONTENTS

INSPIRED P 4-7

PALETTE P 8-19

GALLERY P 22-31

ARTISAN P 34-39

INNOVATION P 42-45

UNRIVALLED P 48-53

IMPACT P 54-57

#### BESPOKE COMBINATION PLATES

Bespoke combination plate with 13a switched sockets, USB-C 45W PD and USB-A Euro module unswitched 5A socket in Roma finish.