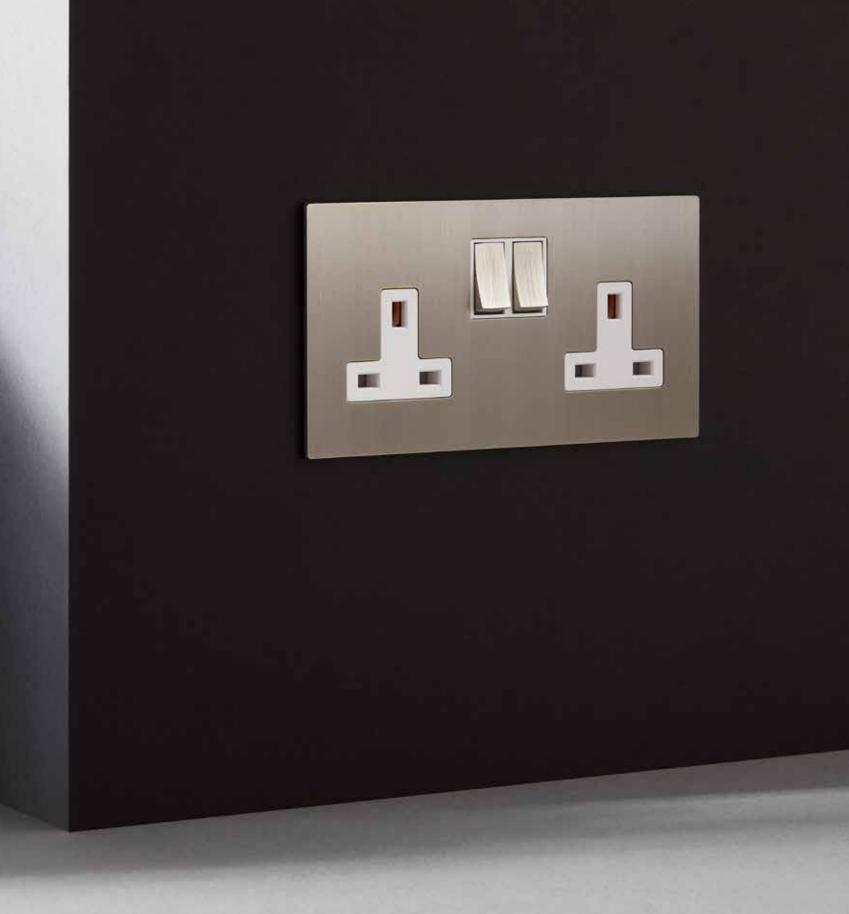

#### Roma

Understated elegance.

A soft distressed warm silver grey evoking the stone from classical architecture such as the Colosseum and Pantheon.

Our Roma metal finish, with its non-reflective delicately brushed surface and hints of golden undertone, gives flexibility for lighting and controls accessories to harmoniously mirror metal accents for flawlessly flowing surfaces throughout elegant and modern interiors.