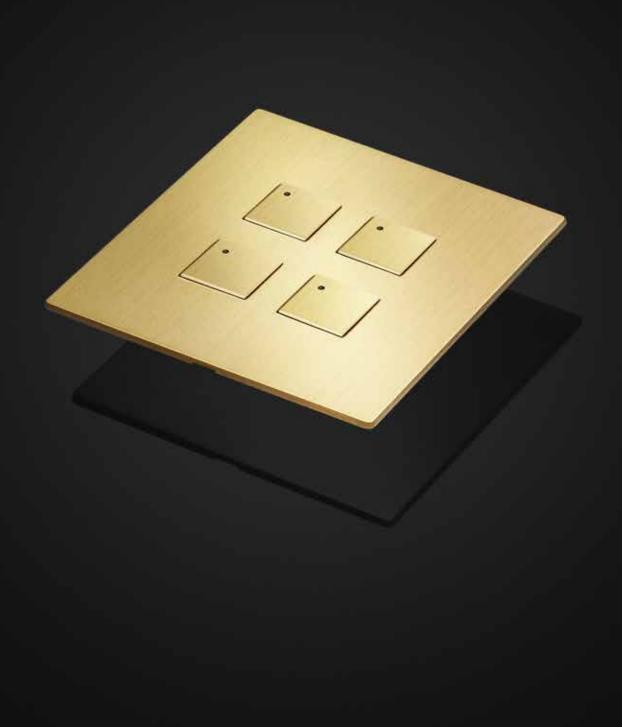

#### Ochre

Timeless luxury.

Inspired by yellow ochre, an ancient naturally occurring blend of clay and limonite from the family of earth pigments and a staple of an artist's palette, electrical accessories in our Ochre finish with its brushed muted gold appearance will enrich sumptuous textures and emphasise the finishes of decorative brassware and metal fixtures.

#### Sienna

Sophisticated grandeur.

Influenced by the beautiful 'terra di Siena', this attractive natural earth pigment derives its colour from iron and manganese oxide and was originally sourced from the Italian region of the same name during the Renaissance period. The aged golden brass characteristics of our Sienna hand burnished finish will ensure electrical accessories enhance heritage interior architecture and embellish opulent design details, adding sophistication and symmetrical style.