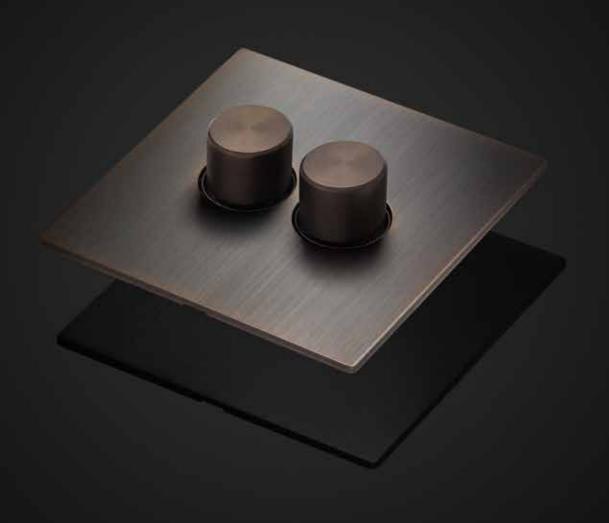

#### Sienna

Sophisticated grandeur.

Influenced by the beautiful 'terra di Siena', this attractive natural earth pigment derives its colour from iron and manganese oxide and was originally sourced from the Italian region of the same name during the Renaissance period. The aged golden brass characteristics of our Sienna hand burnished finish will ensure electrical accessories enhance heritage interior architecture and embellish opulent design details, adding sophistication and symmetrical style.