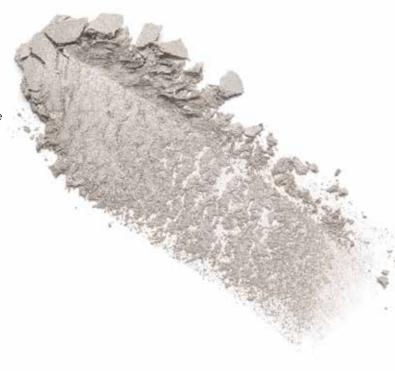

#### Ochre

Timeless luxury.

Inspired by yellow ochre, an ancient naturally occurring blend of clay and limonite from the family of earth pigments and a staple of an artist's palette, electrical accessories in our Ochre finish with its brushed muted gold appearance will enrich sumptuous textures and emphasise the finishes of decorative brassware and metal fixtures.

#### Roma

Understated elegance.

A soft distressed warm silver grey evoking the stone from classical architecture such as the Colosseum and Pantheon.

Our Roma metal finish, with its non-reflective delicately brushed surface and hints of golden undertone, gives flexibility for lighting and controls accessories to harmoniously mirror metal accents for flawlessly flowing surfaces throughout elegant and modern interiors.

#### Sienna

Sophisticated grandeur.

Influenced by the beautiful 'terra di Siena', this attractive natural earth pigment derives its colour from iron and manganese oxide and was originally sourced from the Italian region of the same name during the Renaissance period. The aged golden brass characteristics of our Sienna hand burnished finish will ensure electrical accessories enhance heritage interior architecture and embellish opulent design details, adding sophistication and symmetrical style.

#### Umber

Refined finesse.

Natural pigment Umber, 'terra di ombra' earth of Umbria, attributes its colour to the presence of more manganese than iron oxide compared with other shades in the ochre family. A key dark brown in late Renaissance artist Caravaggio's limited palette of earthy tones and mineral pigments, use of Umber created 'chiaroscuro' drama in his paintings which was to influence artists in the later Baroque period.