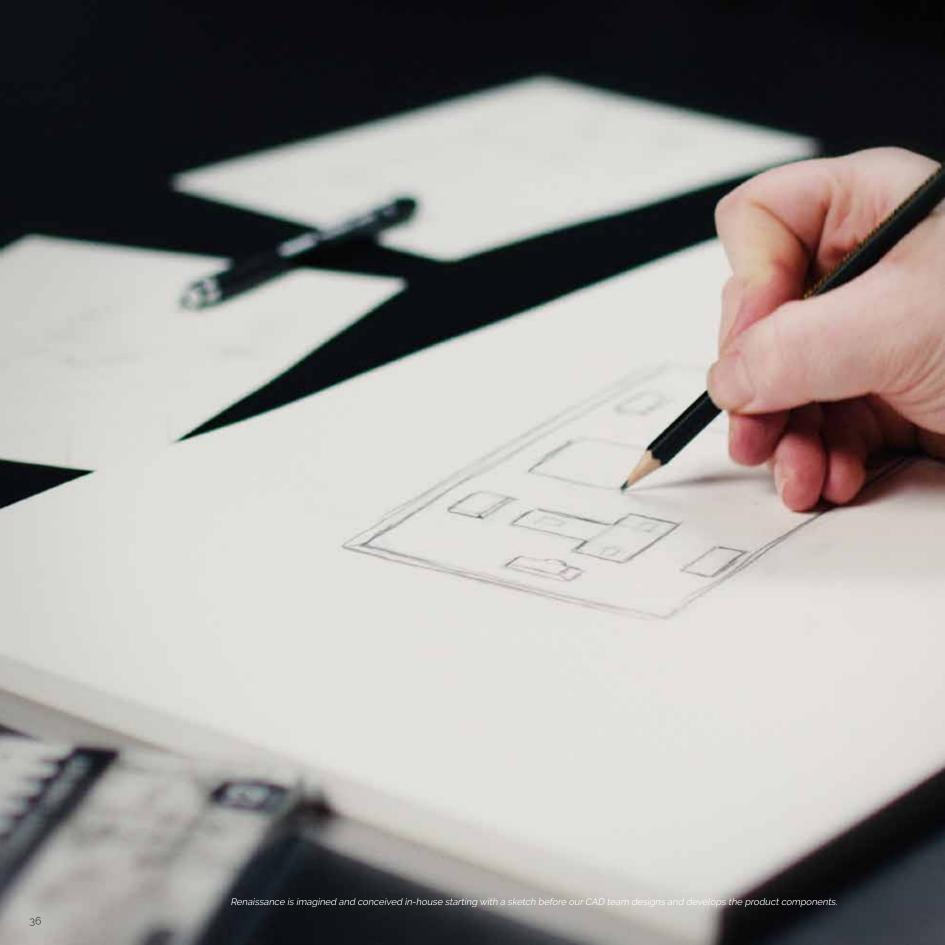

#### The creative process

Design first product. Inspired by classical architecture, but with modern design principles.

The evolution of the classic flat screwless switch plate, uniquely designed with square corners, Renaissance is imagined and conceived by our in-house designers and is led by sustainable processes from start to finish.

## The Focus SB Renaissance team

When I set our in-house technical design team the Renaissance brief in 2021, I knew it would be challenging because what I wanted didn't exist!

The concept was to design a true flat screwless plate with square corners, rather than a formed, or dished plate, or one that sits inside a frame in two pieces, or sits on a visible plastic frame, like the majority of available products on the market.

Gary Stevens, Managing Director Focus SB

I also wanted the ability to create bespoke sizes because that will be a prerequisite for most high end residential or hospitality projects.

The team set about designing and trialling various solutions, taking inspiration from traditional and modern architecture, and the result is *Renaissance*, the rebirth of a classic design.