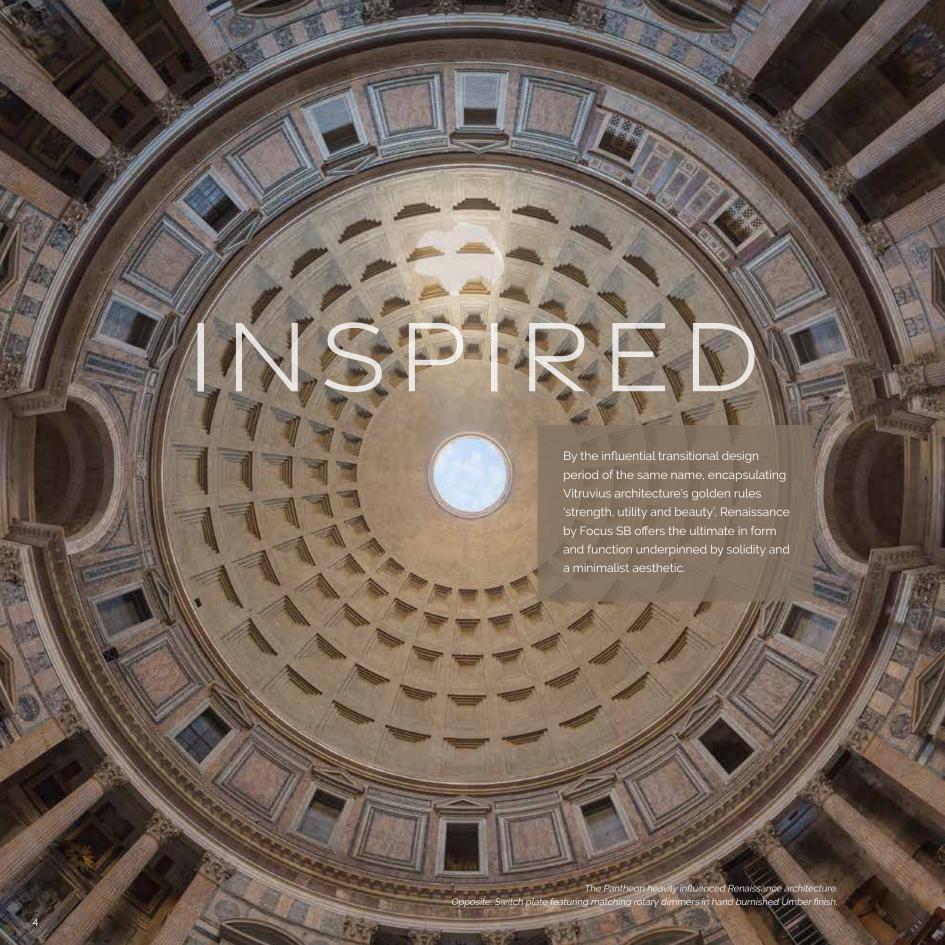

## A modern day masterpiece

Detail and craftsmanship are reinforced by precisely machined apertures and finely polished edges characteristic of the modern Renaissance product range.

Deliberately unbranded inserts complemented by lack of visible screws allow an uninterrupted appreciation of beautiful finishes, with faceplates offered in an exclusive palette inspired by the harmonious colours seen in Renaissance masterworks.