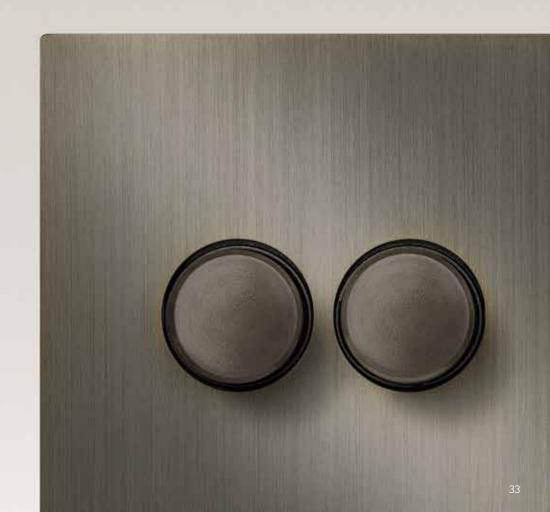

# PALETIII

Discover four beautiful metal finishes exclusive to the Renaissance range comprising Ochre, Roma, Sienna and Umber, or embrace the freedom to create your own Canvas by choosing our primed or colour coated in-house finishing services, enabling you to realise your interior design vision.

FIVE EXCLUSIVE FINISHES

#### Roma

Understated elegance.

A soft distressed warm silver grey evoking the stone from classical architecture such as the Colosseum and Pantheon.

Our Roma metal finish, with its non-reflective delicately brushed surface and hints of golden undertone, gives flexibility for lighting and controls accessories to harmoniously mirror metal accents for flawlessly flowing surfaces throughout elegant and modern interiors.