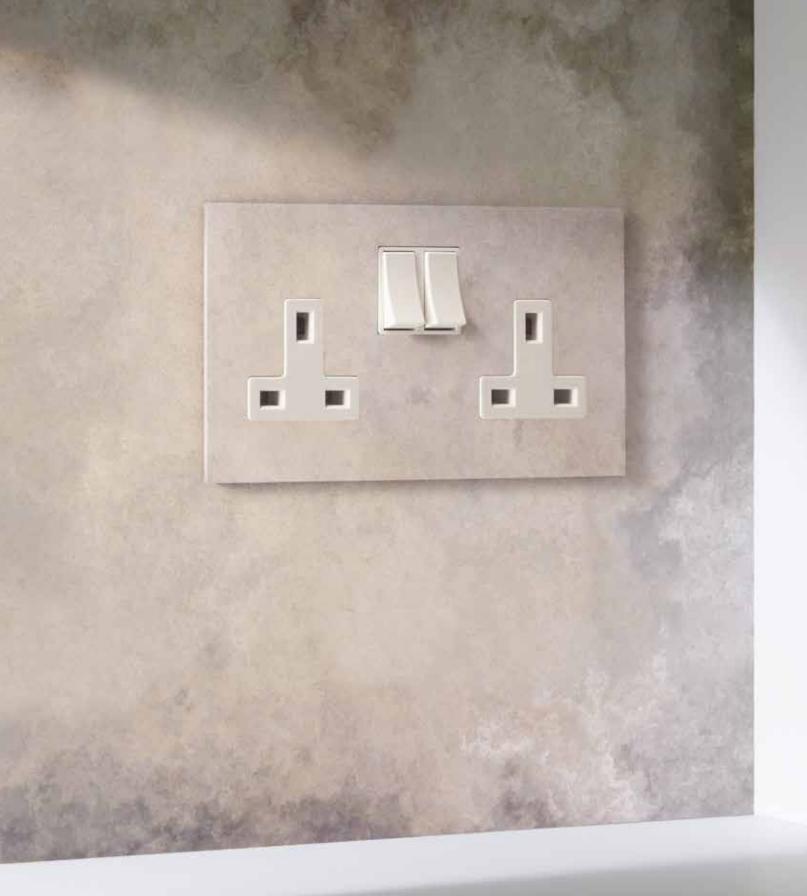

#### BESPOKE COMBINATION PLATES

Bespoke combination plate with 13a switched sockets, USB-C 45W PD and USB-A Euro module unswitched 5A socket in Roma finish.