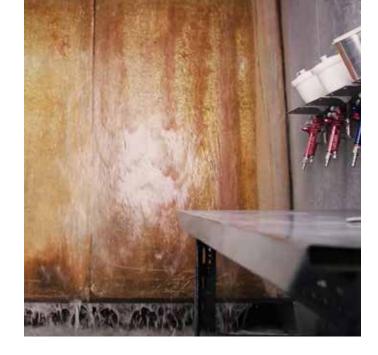

Energy efficient, our high precision state of the art CNC and Cobot automated technology runs 24/7 and during the day is powered by solar.

Contaminants are removed from brass plates via a degreasing process to enhance the durability of final finish. An enclosed system enables reuse and recycling of cleaning agent.