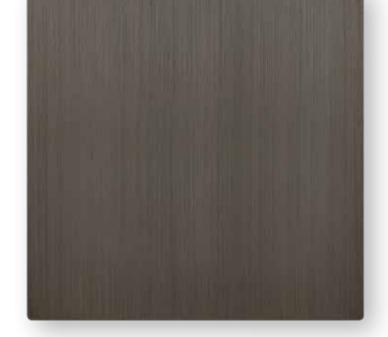

#### Umber

Refined finesse.

Natural pigment Umber, 'terra di ombra' earth of Umbria, attributes its colour to the presence of more manganese than iron oxide compared with other shades in the ochre family. A key dark brown in late Renaissance artist Caravaggio's limited palette of earthy tones and mineral pigments, use of Umber created 'chiaroscuro' drama in his paintings which was to influence artists in the later Baroque period.

Our Umber finish features unusual, ambiguous tonal qualities that will add interest to dark or light wallcoverings. Enhanced by the solidity of our Renaissance plates, Umber will echo the browns, greys and metallics of quality surface materials whilst visually complementing warm neutrals through to nature's stunning panoply of colours.