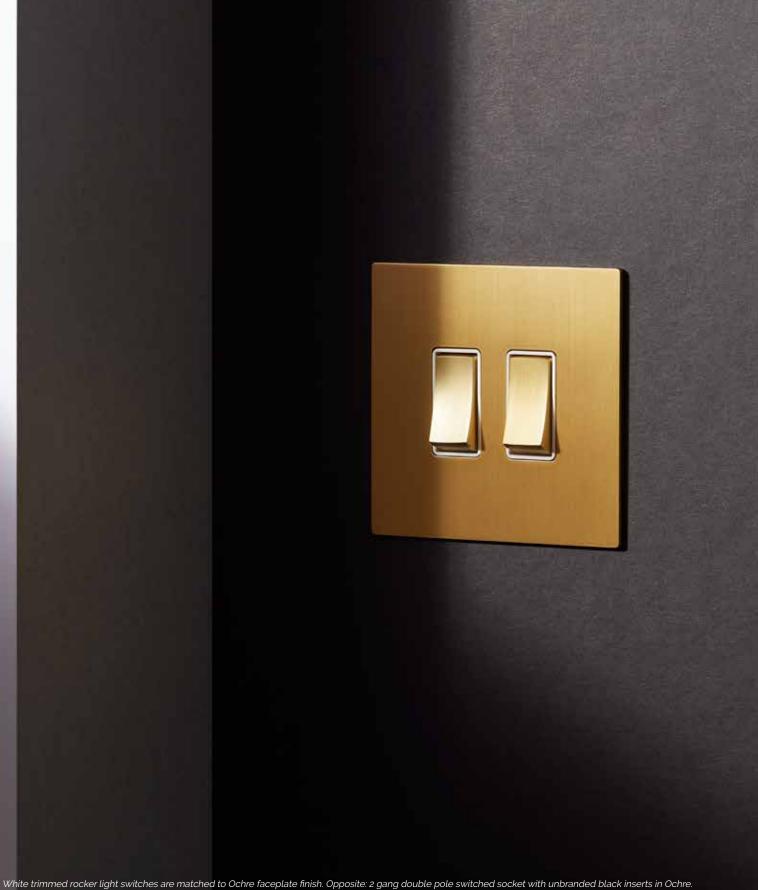

#### Ochre

Timeless luxury.

Inspired by yellow ochre, an ancient naturally occurring blend of clay and limonite from the family of earth pigments and a staple of an artist's palette, electrical accessories in our Ochre finish with its brushed muted gold appearance will enrich sumptuous textures and emphasise the finishes of decorative brassware and metal fixtures.

Opposite: switch plate with matching Contemporary Toggle in Ochre finish.

CRAFTSMANSHIP QUALITY MADE IN BRITAIN