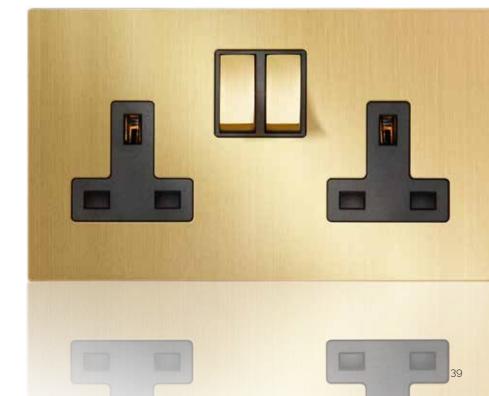

#### BESPOKE COMBINATION PLATES

Bespoke combination plate with 13a switched sockets, USB-C 45W PD and USB-A Euro module unswitched 5A socket in Roma finish.