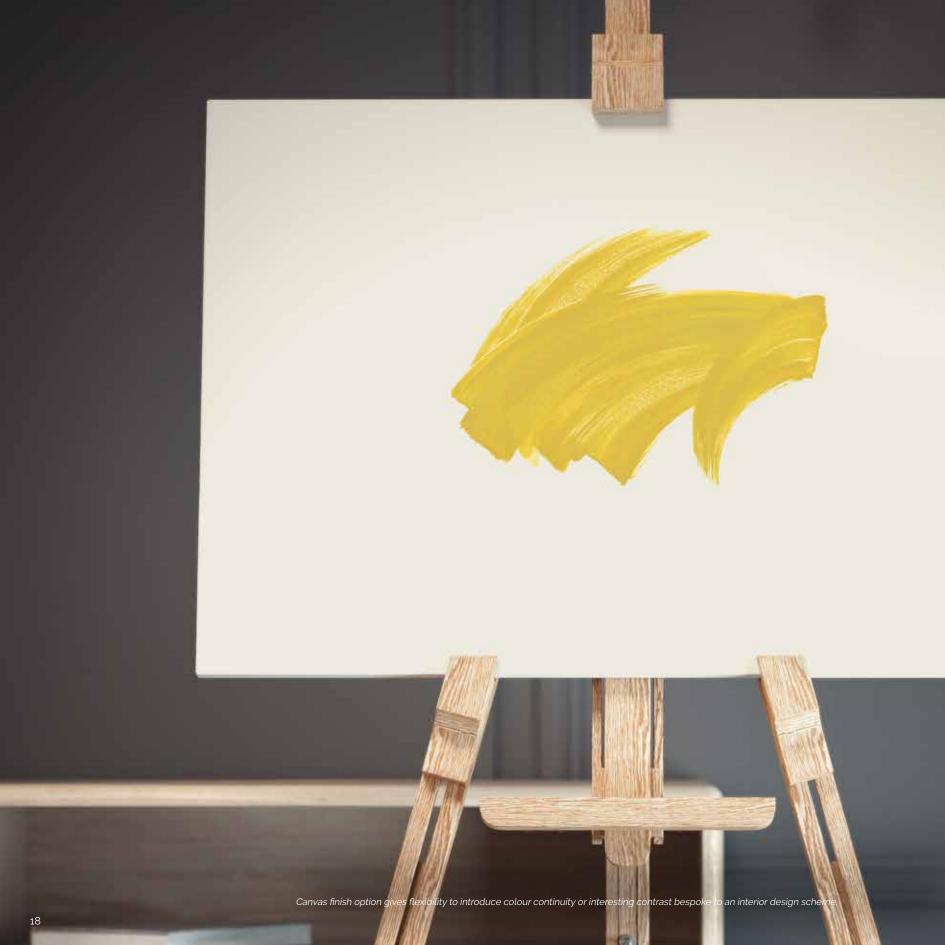

#### Canvas

Bespoke colour continuity.

Enhance the flow of your design story with a colour finish. Visualise your own canvas to achieve balance, contrast or character and realise your signature touch.

Our Canvas finish option facilitates individual design collaboration where we offer to work closely with you. Opt for a perfectly primed finish supplied ready for painting prior to installation on site, or choose from an extensive palette for an immaculate in-house colour coated finish.

Canvas gives you the flexibility to introduce colour continuity or interesting contrast bespoke to your interiors project.