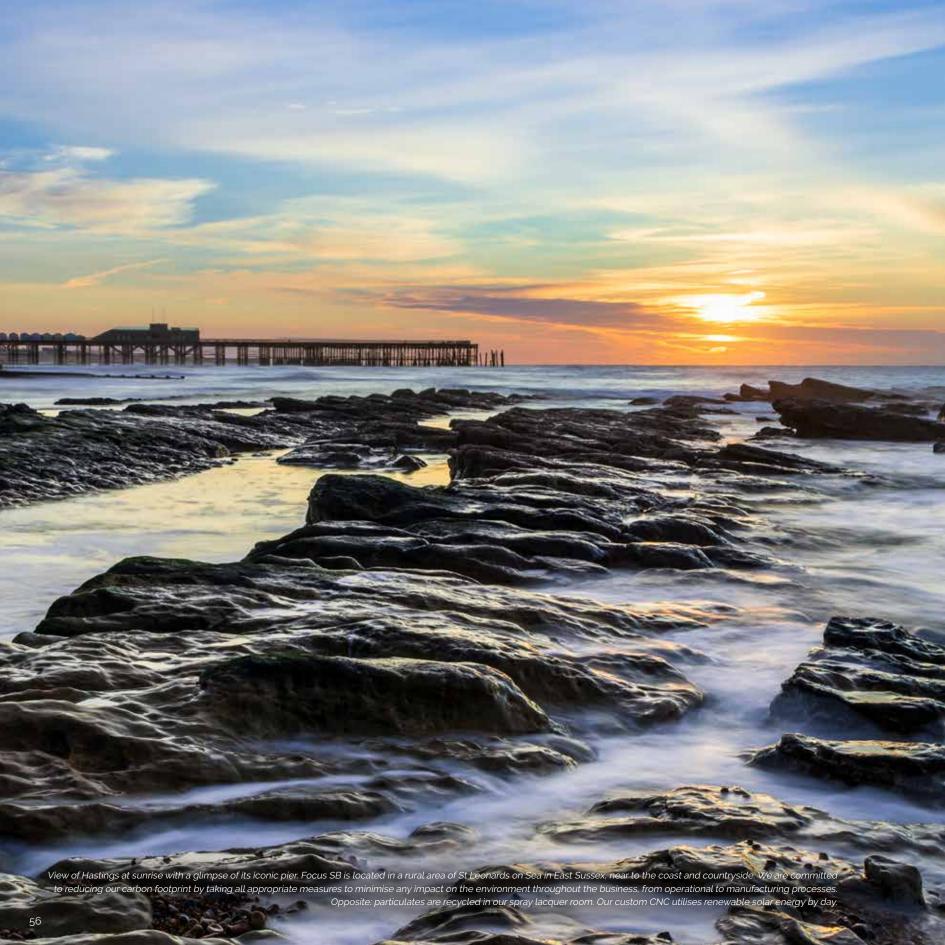

#### A sustainable production

Renaissance is designed with sustainability in mind, with our suppliers and materials sourced locally or in the UK wherever possible.

Brass supplied to us is made from recycled materials and is recyclable.

Energy efficient, our high precision state of the art CNC and Cobot automated technology runs 24/7 and during the day is powered by solar.

Contaminants are removed from brass plates via a degreasing process to enhance the durability of final finish. An enclosed system enables reuse and recycling of cleaning agent.

Microscopic lacquer particles in our spray lacquer room are captured in a water loop and safely processed.

Register your products within 90 days of installation and we will recycle any faceplates you replace after 5 years, pay you the scrap value at the rate at time of your return, and we will provide you with a credit against your next purchase.